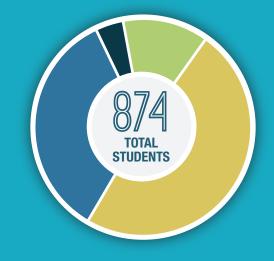

## UC San Diego **NUMBERS BY DIVISION Study**Abroad **SOCIAL SCIENCES** PARTICIPATION NUMBERS BY PROGRAM TYPE **BIOLOGICAL SCIENCES** Global Seminar 330 Faculty-Led Programs: 330 JACOBS/ENGINEERING UC Education Abroad Program: 461 **PHYSICAL SCIENCES** TOTAL STUDENTS Opportunities Abroad Program: **ARTS/HUMANITIES SCHOOL OF MEDICINE SCRIPPS POPULATION BY COLLEGES**

different majors represented in Study Abroad total